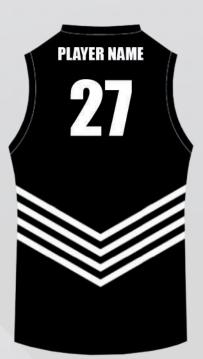

FABRIC

- 100% breathable polyester.
- Lightweight & durable moisture wicking fabric.

#### 4. SELECT YOUR TEAM COLORS

Color options shown as:



Also available in any color combination of your choice.

#### 5. ADD NAMES, NUMBERS & GRAPHICS



























#### 1. SELECT A STYLE

- Peak v-neck collar
- Sleeveless guernsey
- Modern fit





- · Elastic waistband and drawstring
- Short length



#### 2. SELECT A DESIGN

- · Mix and match between ready to use short templates on the next page.
- · Have your own design idea? We'll create it for you.

#### 3. SELECT A FABRIC

- 100% breathable polyester.
- Lightweight & durable moisture wicking fabric.







Also available in any color combination of your choice.

4. SELECT YOUR TEAM COLORS

#### 5. ADD NAMES, NUMBERS & GRAPHICS























# **CYCLING UNIFORM**



#### 1. SELECT A STYLE

- Full zip
- · Elasticised triple back pocket
- Unisex adults



- · Half invisible zip Elasticated triple back pocket
- Unisex adults



#### 2. SELECT A DESIGN

- Mix and match between ready to use short templates on the next page.
- · Have your own design idea? We'll create it for you.

#### 3. SELECT A FABRIC

- 100% breathable polyester.
- · Lightweight & durable moisture wicking fabric.

#### 4. SELECT YOUR TEAM COLORS Color options shown as:





Also available in any color combination of your choice.

#### 5. ADD NAMES, NUMBERS & GRAPHICS



















### **BASIC SUBLIMATION COLOR PALETTE**

Sublimation can provide a limitless selection of colors to choose from but to make the process simpler, here's some of