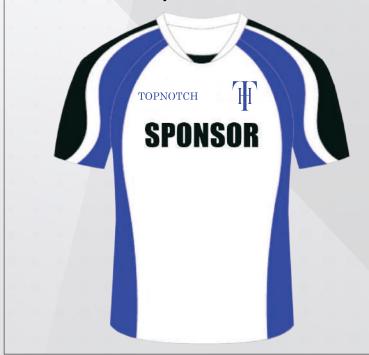

# **RUGBY** UNIFORM

### 1. SELECT A STYLE

- · Standard fit
- · League collar

- Standard fit
- · Premier collar

- · Elastic waistband and drawstring
- Short length

### 2. SELECT A DESIGN

- Mix and match between ready to use short templates on the next page.
- · Have your own design idea? We'll create it for you.

## 3. SELECT A FABRIC

- 100% breathable polyester.
- · Lightweight & durable moisture wicking fabric.

Also available in any color combination of your choice.