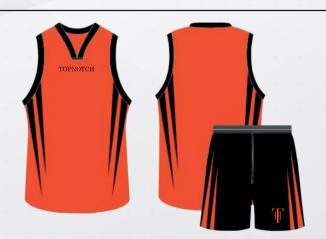

## 2. SELECT A DESIGN

- · Mix and match between ready to use short templates on the next page.
- · Have your own design idea? We'll create it for you.

## 3. SELECT A FABRIC

- 100% breathable polyester.
- · Lightweight & durable moisture wicking fabric.

4. SELECT YOUR TEAM COLORS

Also available in any color combination of your choice.