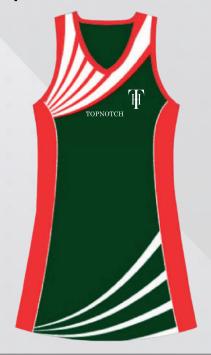

## **NETBALL UNIFORM**

#### 1. SELECT A STYLE

- Round neck
- Shaped style
- Sleeveless
- Front and back velcro tabs
- Matching bibs includes

#### 4. SELECT YOUR TEAM COLORS

Color options shown as:

Also available in any color combination of your choice.