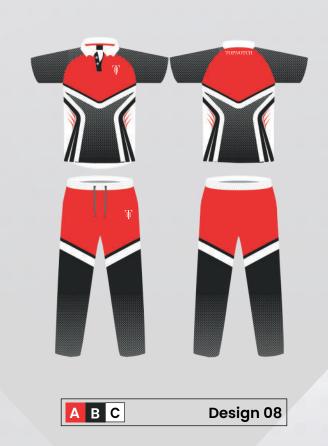

## **CRICKET UNIFORM**

### 1. SELECT A STYLE

- · Standard fit
- · League collar

- Standard fit
- · Premier collar

· Elastic waistband and drawstring

#### 2. SELECT A DESIGN

- Mix and match between ready to use short templates on the next page.
- · Have your own design idea? We'll create it for you.

## 3. SELECT A FABRIC

- 100% breathable polyster.
- · Lightweight & durable moisture wicking fabric.

## 4. SELECT YOUR TEAM COLORS

Color options shown as:

Also available in any color combination of your choice.