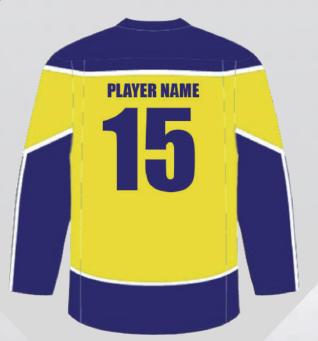

## **ICEHOCKEY UNIFORM**

## 1. SELECT A STYLE

· Contrast shoulder yoke and

· Oversized hockey cut