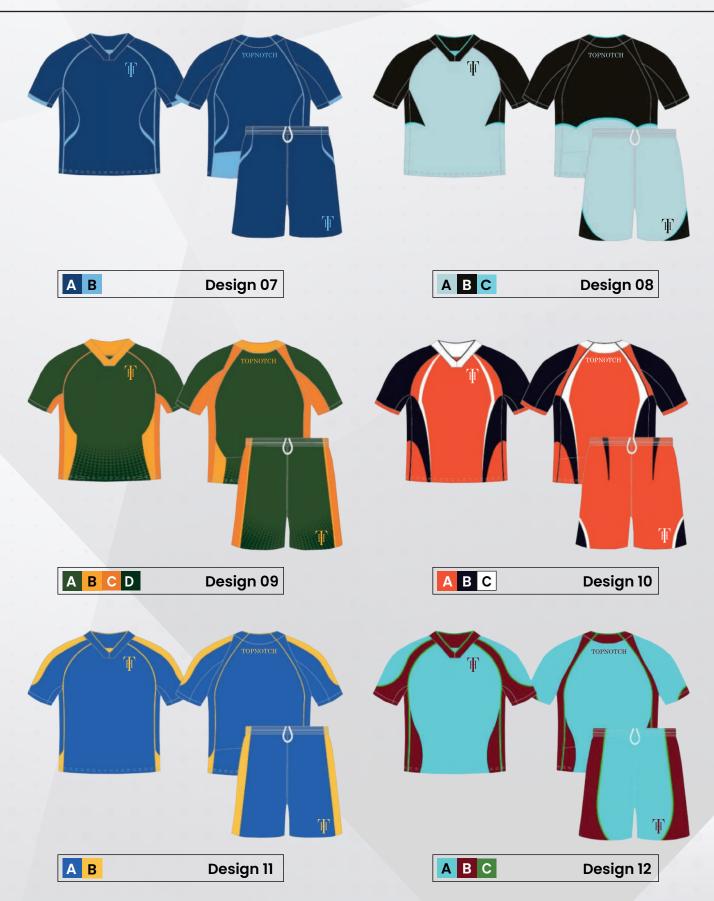

### 2. SELECT A DESIGN

- · Mix and match between ready to use short templates on the next page.
- · Have your own design idea? We'll create it for you.

## 3. SELECT A FABRIC

- 100% breathable polyester.
- · Lightweight & durable moisture wicking fabric.

Also available in any color combination of your choice.