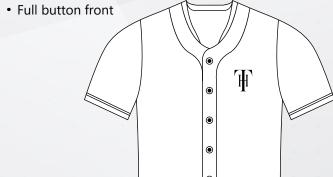

## 1. SELECT A STYLE

· Unisex adults

#### 2. SELECT A DESIGN

- Mix and match between ready to use short templates on the next page.
- · Have your own design idea? We'll create it for you.

## 3. SELECT A FABRIC

- 100% breathable polyester.
- · Lightweight & durable moisture wicking fabric.

### 4. SELECT YOUR TEAM COLORS

Color options shown as:

Also available in any color combination of your choice.

## 5. ADD NAMES, NUMBERS & GRAPHICS

•