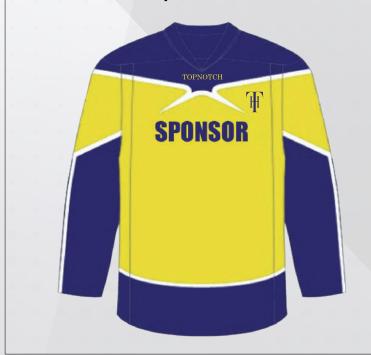

## **ICEHOCKEY UNIFORM**

## 1. SELECT A STYLE

· Contrast shoulder yoke and

· Oversized hockey cut