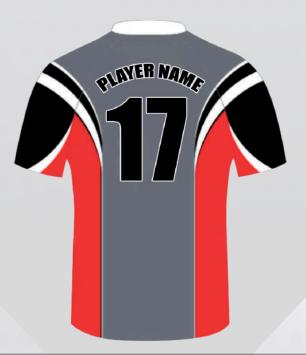

#### 4. SELECT YOUR TEAM COLORS

Color options shown as:

Also available in any color combination of your choice.

06