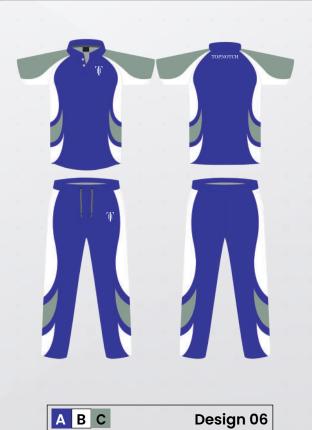

## **CRICKET UNIFORM**

### 1. SELECT A STYLE

- · Standard fit
- · League collar

- Standard fit
- · Premier collar

· Elastic waistband and drawstring

#### 2. SELECT A DESIGN

- Mix and match between ready to use short templates on the next page.
- · Have your own design idea? We'll create it for you.

## 3. SELECT A FABRIC

- 100% breathable polyster.
- · Lightweight & durable moisture wicking fabric.

## 4. SELECT YOUR TEAM COLORS

Color options shown as:

Also available in any color combination of your choice.