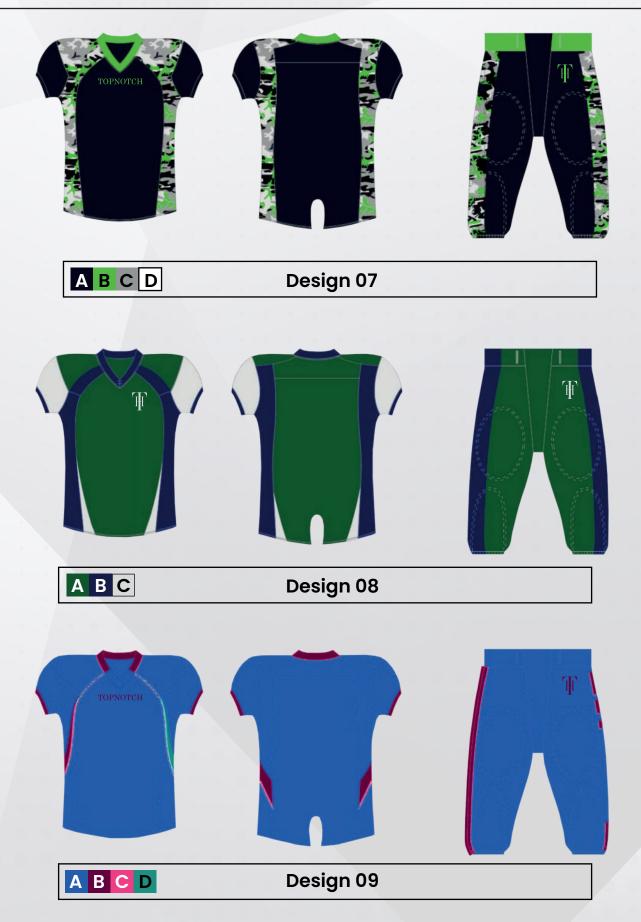

### 2. SELECT A DESIGN

- Mix and match between ready to use short templates on the next page.
- · Have your own design idea? We'll create it for you.