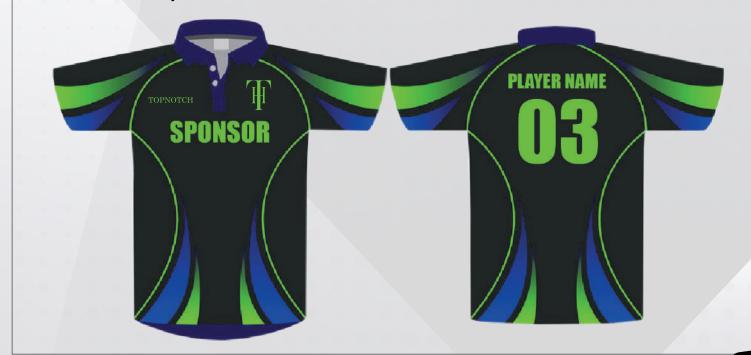

## **CRICKET UNIFORM**

### 1. SELECT A STYLE

- · Standard fit
- · League collar

- Standard fit
- · Premier collar

· Elastic waistband and drawstring

#### 2. SELECT A DESIGN

- Mix and match between ready to use short templates on the next page.
- · Have your own design idea? We'll create it for you.

## 3. SELECT A FABRIC

- 100% breathable polyster.
- · Lightweight & durable moisture wicking fabric.

## 4. SELECT YOUR TEAM COLORS

Color options shown as:

Also available in any color combination of your choice.