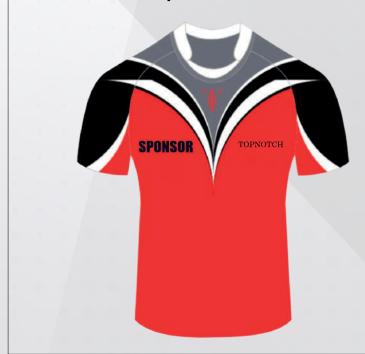

#### 4. SELECT YOUR TEAM COLORS

Color options shown as:

Also available in any color combination of your choice.

06