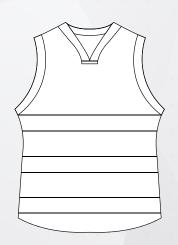

### 1. SELECT A STYLE

- · Long cut
- Baseline v-neck collar

- · Long cut
- Defender v-neck collar

· Elastic waistband and drawstring