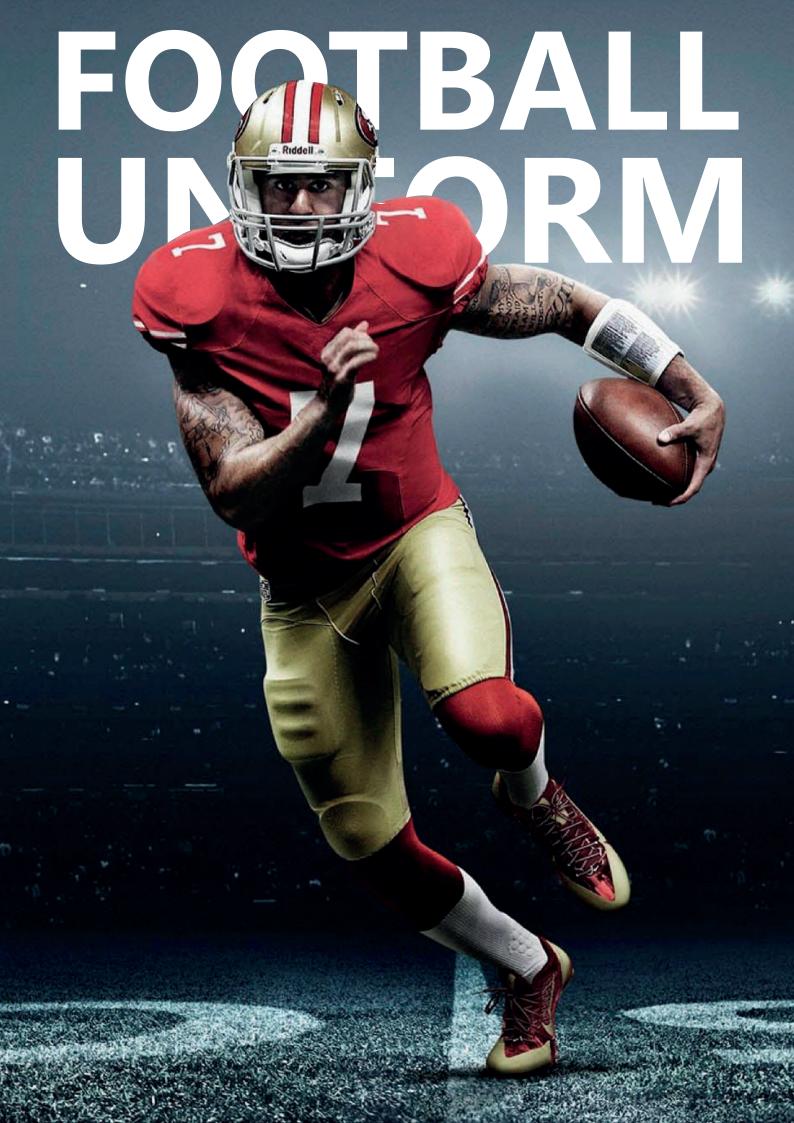

### 1. SELECT A STYLE

- Designed for use with shoulder pads
- Full length game jersey

- Durable mesh knee and thigh pad pockets
- · Elastic waistband

### 2. SELECT A DESIGN

- Mix and match between ready to use short templates on the next page.
- · Have your own design idea? We'll create it for you.

## 3. SELECT A FABRIC

- 100% breathable polyester.
- · Lightweight & durable moisture wicking fabric.

#### 4. SELECT YOUR TEAM COLORS

Color options shown as:

Also available in any color combination of your choice.

06