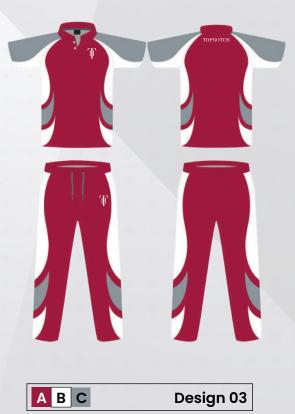

## **CRICKET UNIFORM**

### 1. SELECT A STYLE

- · Standard fit
- · League collar

- Standard fit
- · Premier collar

· Elastic waistband and drawstring

#### 2. SELECT A DESIGN

- Mix and match between ready to use short templates on the next page.
- · Have your own design idea? We'll create it for you.

## 3. SELECT A FABRIC

- 100% breathable polyster.
- · Lightweight & durable moisture wicking fabric.

## 4. SELECT YOUR TEAM COLORS

Color options shown as:

Also available in any color combination of your choice.