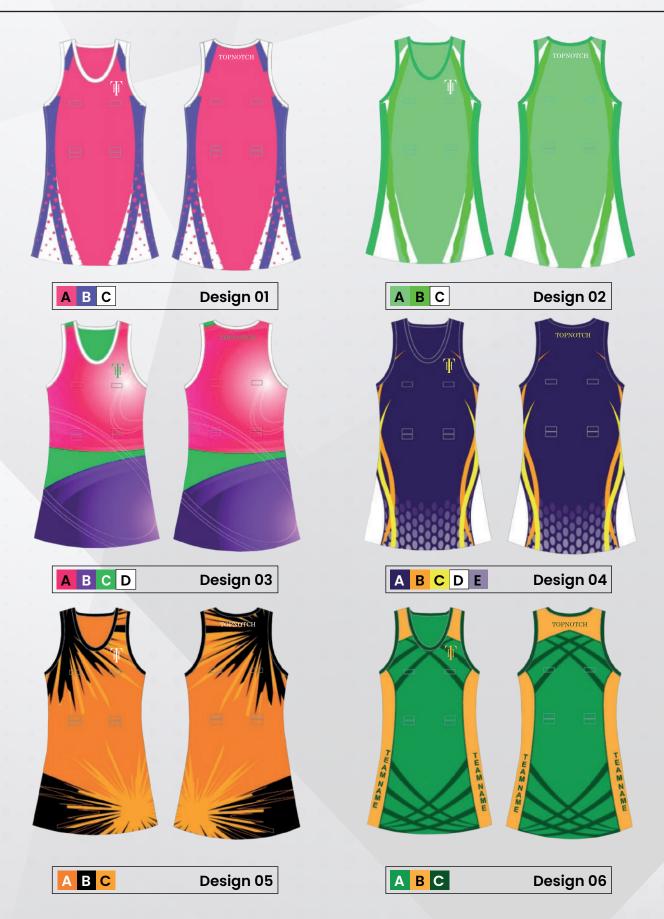

## **NETBALL UNIFORM**

#### 1. SELECT A STYLE

- Round neck
- Shaped style
- Sleeveless
- Front and back velcro tabs
- Matching bibs includes

#### 2. SELECT A DESIGN

- · Mix and match between ready to use short templates on the next page.
- · Have your own design idea? We'll create it for you.

#### 3. SELECT A FABRIC

- 100% breathable polyester.
- Lightweight & durable moisture wicking fabric.

#### 4. SELECT YOUR TEAM COLORS

Color options shown as:

Also available in any color combination of your choice.

#### 5. ADD NAMES, NUMBERS & GRAPHICS