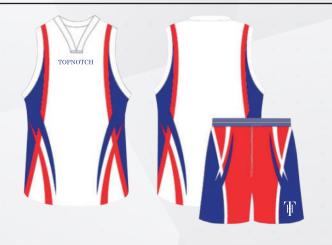

## **BASKETBALL UNIFORM**

### 1. SELECT A STYLE

- · Long cut
- Baseline v-neck collar

- · Long cut
- Defender v-neck collar

· Elastic waistband and drawstring

## 2. SELECT A DESIGN

- · Mix and match between ready to use short templates on the next page.
- · Have your own design idea? We'll create it for you.

## 3. SELECT A FABRIC

- 100% breathable polyester.
- · Lightweight & durable moisture wicking fabric.

4. SELECT YOUR TEAM COLORS

Also available in any color combination of your choice.