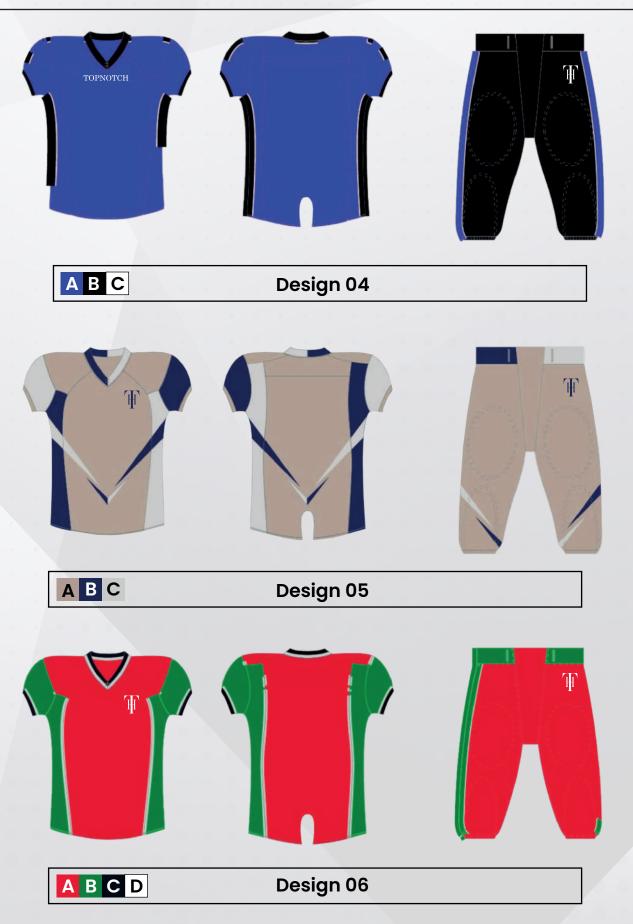

### 2. SELECT A DESIGN

- Mix and match between ready to use short templates on the next page.
- · Have your own design idea? We'll create it for you.

#### 4. SELECT YOUR TEAM COLORS

Color options shown as:

Also available in any color combination of your choice.

06