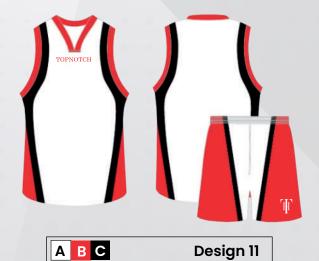

## **BASKETBALL UNIFORM**

### 1. SELECT A STYLE

- · Long cut
- Baseline v-neck collar

- · Long cut
- Defender v-neck collar

· Elastic waistband and drawstring

## 2. SELECT A DESIGN

- · Mix and match between ready to use short templates on the next page.
- · Have your own design idea? We'll create it for you.

## 3. SELECT A FABRIC

- 100% breathable polyester.
- · Lightweight & durable moisture wicking fabric.

4. SELECT YOUR TEAM COLORS

Also available in any color combination of your choice.