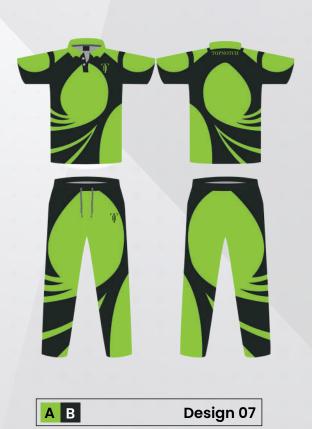

## **CRICKET UNIFORM**

### 1. SELECT A STYLE

- · Standard fit
- · League collar

- Standard fit
- · Premier collar

· Elastic waistband and drawstring

#### 2. SELECT A DESIGN

- Mix and match between ready to use short templates on the next page.
- · Have your own design idea? We'll create it for you.

## 3. SELECT A FABRIC

- 100% breathable polyster.
- · Lightweight & durable moisture wicking fabric.

## 4. SELECT YOUR TEAM COLORS

Color options shown as:

Also available in any color combination of your choice.