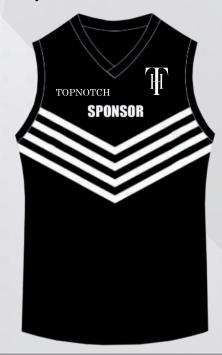

#### 1. SELECT A STYLE

- Peak v-neck collar
- Sleeveless guernsey
- Modern fit

- · Elastic waistband and drawstring
- Short length

#### 2. SELECT A DESIGN

- · Mix and match between ready to use short templates on the next page.
- · Have your own design idea? We'll create it for you.

#### 3. SELECT A FABRIC

- 100% breathable polyester.
- Lightweight & durable moisture wicking fabric.

Also available in any color combination of your choice.

4. SELECT YOUR TEAM COLORS