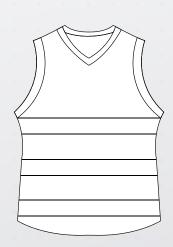

### 1. SELECT A STYLE

- · Long cut
- Baseline v-neck collar

- · Long cut
- Defender v-neck collar

· Elastic waistband and drawstring