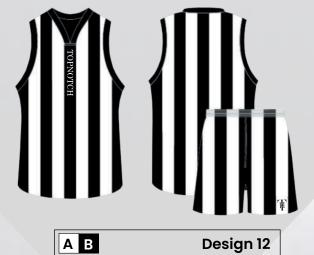

#### 1. SELECT A STYLE

- Peak v-neck collar
- Sleeveless guernsey
- Modern fit

- · Elastic waistband and drawstring
- Short length

#### 2. SELECT A DESIGN

- · Mix and match between ready to use short templates on the next page.
- · Have your own design idea? We'll create it for you.

#### 3. SELECT A FABRIC

- 100% breathable polyester.
- Lightweight & durable moisture wicking fabric.

Also available in any color combination of your choice.

4. SELECT YOUR TEAM COLORS

#### 5. ADD NAMES, NUMBERS & GRAPHICS