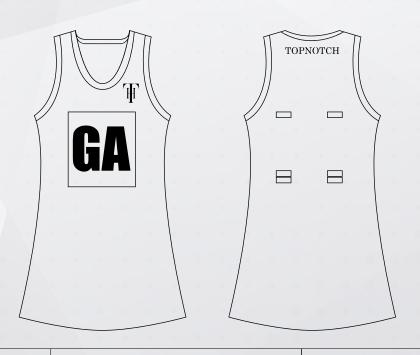

## **NETBALL UNIFORM**

#### 1. SELECT A STYLE

- Round neck
- Shaped style
- Sleeveless
- Front and back velcro tabs
- Matching bibs includes