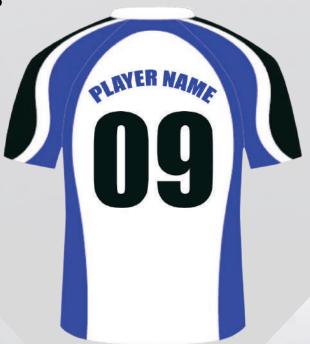

# **RUGBY** UNIFORM

### 1. SELECT A STYLE

- · Standard fit
- · League collar

- Standard fit
- · Premier collar

- · Elastic waistband and drawstring
- Short length

### 2. SELECT A DESIGN

- Mix and match between ready to use short templates on the next page.
- · Have your own design idea? We'll create it for you.

## 3. SELECT A FABRIC

- 100% breathable polyester.
- · Lightweight & durable moisture wicking fabric.

Also available in any color combination of your choice.