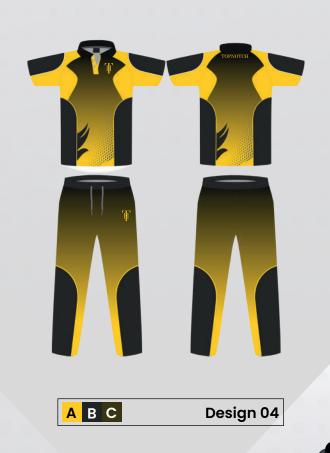

## **CRICKET UNIFORM**

### 1. SELECT A STYLE

- · Standard fit
- · League collar

- Standard fit
- · Premier collar

· Elastic waistband and drawstring

#### 2. SELECT A DESIGN

- Mix and match between ready to use short templates on the next page.
- · Have your own design idea? We'll create it for you.

## 3. SELECT A FABRIC

- 100% breathable polyster.
- · Lightweight & durable moisture wicking fabric.

## 4. SELECT YOUR TEAM COLORS

Color options shown as:

Also available in any color combination of your choice.