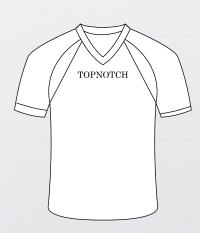

### 1. SELECT A STYLE

- · Long cut
- Baseline v-neck collar

- · Long cut
- Defender v-neck collar

· Elastic waistband and drawstring

## 2. SELECT A DESIGN

- · Mix and match between ready to use short templates on the next page.
- · Have your own design idea? We'll create it for you.

## 3. SELECT A FABRIC

- 100% breathable polyester.
- · Lightweight & durable moisture wicking fabric.

4. SELECT YOUR TEAM COLORS

Also available in any color combination of your choice.