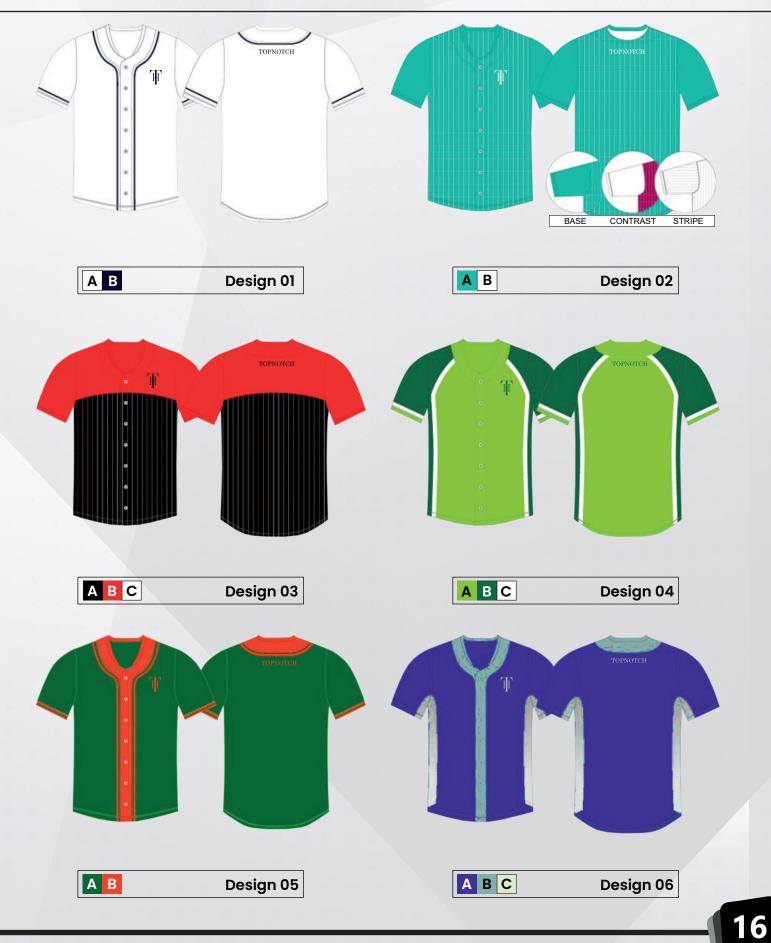

## **BASEBALL UNIFORM**

#### 2. SELECT A DESIGN

- Mix and match between ready to use short templates on the next page.
- · Have your own design idea? We'll create it for you.