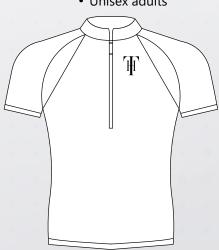

#### 1. SELECT A STYLE

- Full zip
- · Elasticised triple back pocket
- Unisex adults

- · Half invisible zip Elasticated triple back pocket
- Unisex adults