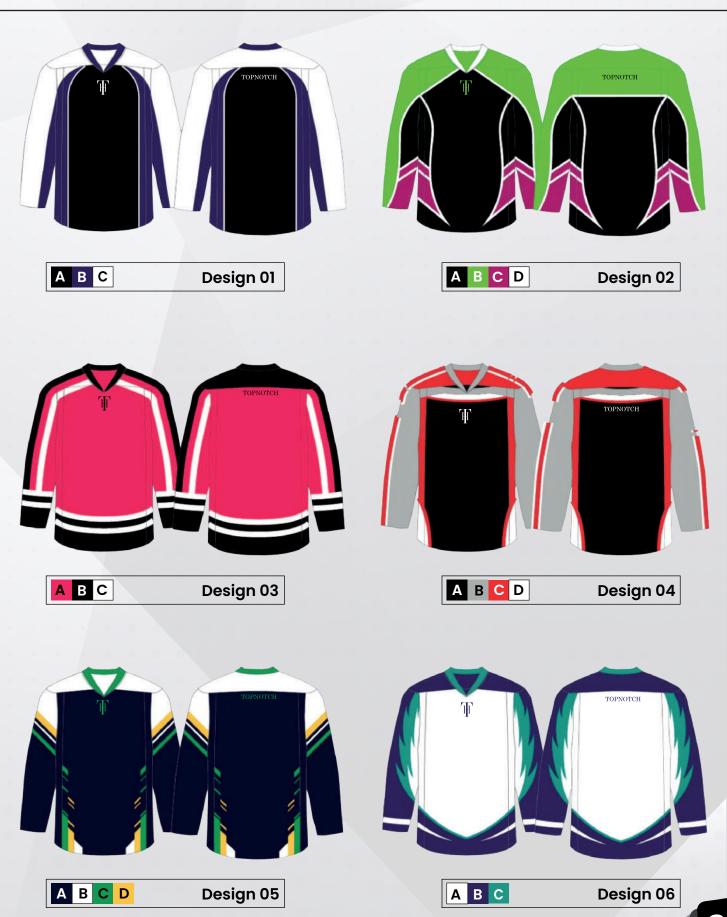

## **ICEHOCKEY UNIFORM**

## 1. SELECT A STYLE

· Contrast shoulder yoke and

· Oversized hockey cut

### 2. SELECT A DESIGN

- Mix and match between ready to use short templates on the next page.
- · Have your own design idea? We'll create it for you.

## 3. SELECT A FABRIC

- 100% breathable polyester.
- · Lightweight & durable moisture wicking fabric.

## 4. SELECT YOUR TEAM COLORS

Color options shown as:

Also available in any color combination of your choice.