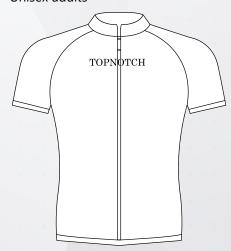

#### 1. SELECT A STYLE

- Full zip
- · Elasticised triple back pocket
- Unisex adults

- · Half invisible zip Elasticated triple back pocket
- Unisex adults