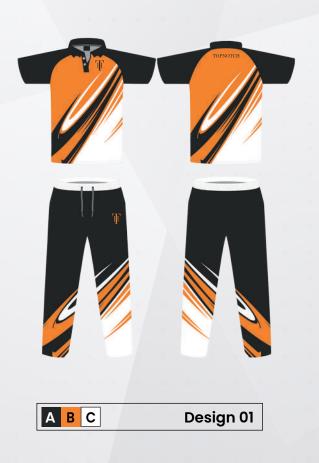

## **CRICKET UNIFORM**

### 1. SELECT A STYLE

- · Standard fit
- · League collar

- Standard fit
- · Premier collar

· Elastic waistband and drawstring

#### 2. SELECT A DESIGN

- Mix and match between ready to use short templates on the next page.
- · Have your own design idea? We'll create it for you.

## 3. SELECT A FABRIC

- 100% breathable polyster.
- · Lightweight & durable moisture wicking fabric.

## 4. SELECT YOUR TEAM COLORS

Color options shown as:

Also available in any color combination of your choice.