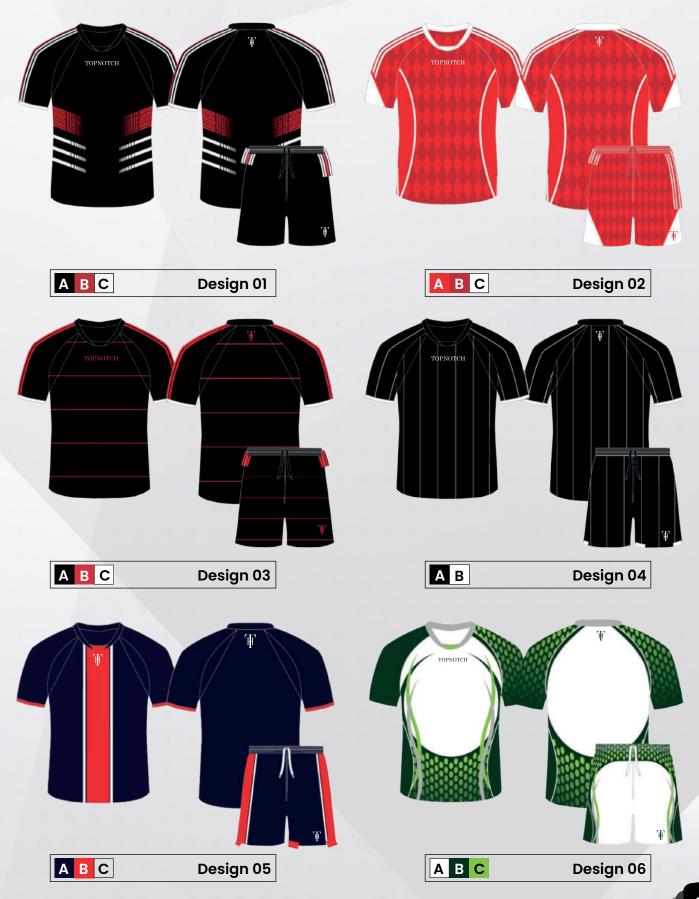

### 2. SELECT A DESIGN

- Mix and match between ready to use short templates on the next page.
- · Have your own design idea? We'll create it for you.

## 3. SELECT A FABRIC

- 100% breathable polyester.
- · Lightweight & durable moisture wicking fabric.

Also available in any color combination of your choice.