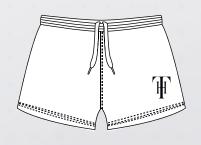

### 1. SELECT A STYLE

- · Standard fit
- · League collar

- Standard fit
- · Premier collar

- · Elastic waistband and drawstring
- Short length