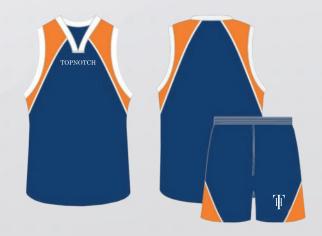

## **BASKETBALL UNIFORM**

### 1. SELECT A STYLE

- · Long cut
- Baseline v-neck collar

- · Long cut
- Defender v-neck collar

· Elastic waistband and drawstring

## 2. SELECT A DESIGN

- · Mix and match between ready to use short templates on the next page.
- · Have your own design idea? We'll create it for you.

## 3. SELECT A FABRIC

- 100% breathable polyester.
- · Lightweight & durable moisture wicking fabric.

4. SELECT YOUR TEAM COLORS

Also available in any color combination of your choice.