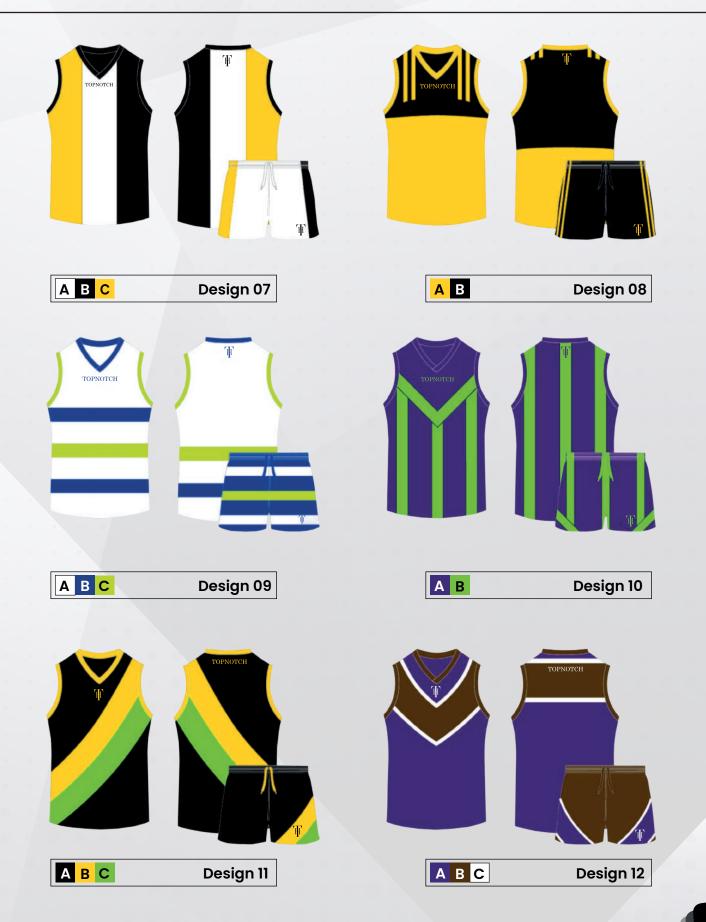

#### 1. SELECT A STYLE

- Peak v-neck collar
- Sleeveless guernsey
- Modern fit

- · Elastic waistband and drawstring
- Short length

#### 2. SELECT A DESIGN

- · Mix and match between ready to use short templates on the next page.
- · Have your own design idea? We'll create it for you.

#### 3. SELECT A FABRIC

- 100% breathable polyester.
- Lightweight & durable moisture wicking fabric.

Also available in any color combination of your choice.

4. SELECT YOUR TEAM COLORS