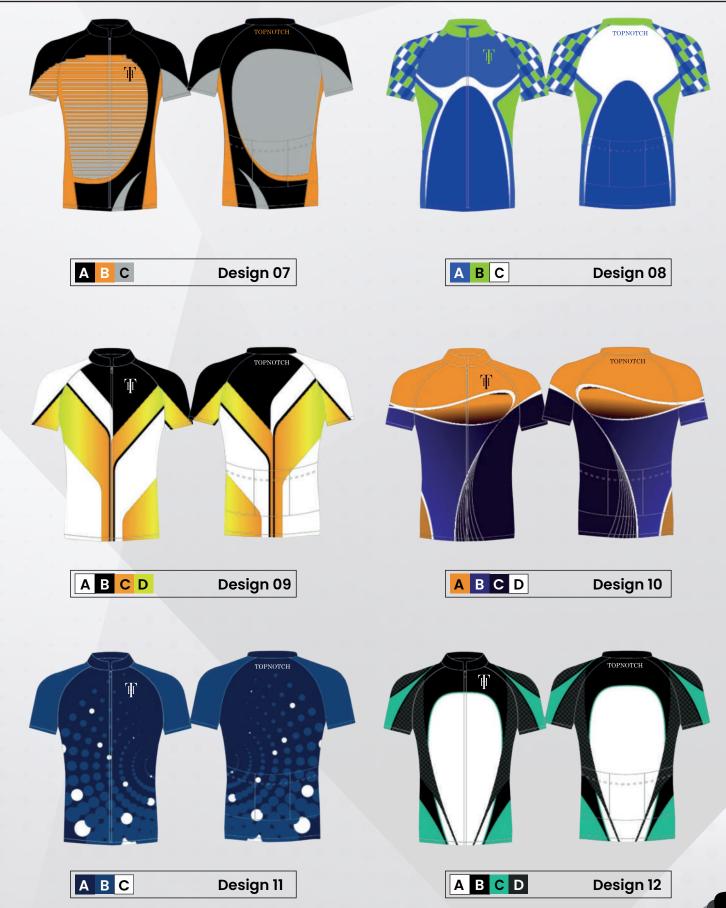

# **CYCLING UNIFORM**

#### 2. SELECT A DESIGN

- Mix and match between ready to use short templates on the next page.
- · Have your own design idea? We'll create it for you.