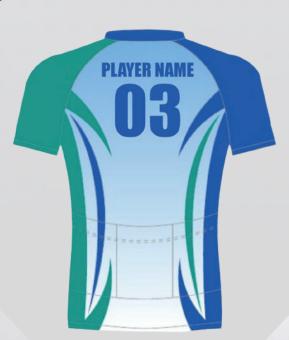

weight & durable moisture wicking fabric.







Also available in any color combination of your choice.

4. SELECT YOUR TEAM COLORS

#### 5. ADD NAMES, NUMBERS & GRAPHICS























# **CYCLING UNIFORM**



#### 1. SELECT A STYLE

- Full zip
- · Elasticised triple back pocket
- Unisex adults



- · Half invisible zip Elasticated triple back pocket
- Unisex adults



#### 2. SELECT A DESIGN

- Mix and match between ready to use short templates on the next page.
- · Have your own design idea? We'll create it for you.

#### 3. SELECT A FABRIC

- 100% breathable polyester.
- · Lightweight & durable moisture wicking fabric.

#### 4. SELECT YOUR TEAM COLORS Color options shown as:





Also available in any color combination of your choice.

#### 5. ADD NAMES, NUMBERS & GRAPHICS



















### **BASIC SUBLIMATION COLOR PALETTE**

Sublimation can provide a limitless selection of colors to choose from but to make the process simpler, here's some of our tried and true color selection. We can also match to Pantone Color Standards and blend colors in gradients.





# TOPNOTCH SPORTS



+92 52 3250028



+92 329 1430005



info@topnotchsports.co



topnotchsportsuniform@gmail.com



www.topnotchsports.co



32 St New Miana Pura, Roras Road, Sialkot, Punjab 51310, Pakistan