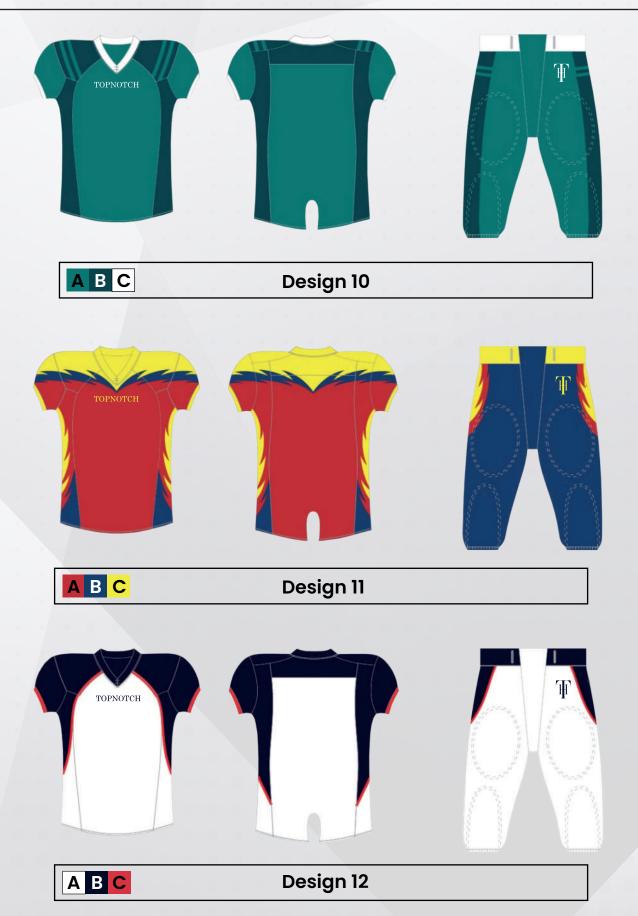

### 2. SELECT A DESIGN

- Mix and match between ready to use short templates on the next page.
- · Have your own design idea? We'll create it for you.