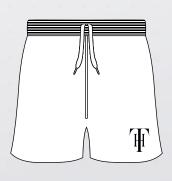

### 1. SELECT A STYLE

- Designed for use with shoulder pads
- Full length game jersey

- Durable mesh knee and thigh pad pockets
- · Elastic waistband

### 2. SELECT A DESIGN

- Mix and match between ready to use short templates on the next page.
- · Have your own design idea? We'll create it for you.

## 3. SELECT A FABRIC

- 100% breathable polyester.
- · Lightweight & durable moisture wicking fabric.

#### 4. SELECT YOUR TEAM COLORS

Color options shown as:

Also available in any color combination of your choice.

06