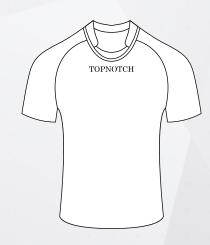

### 1. SELECT A STYLE

- · Standard fit
- · League collar

- Standard fit
- · Premier collar

- · Elastic waistband and drawstring
- Short length