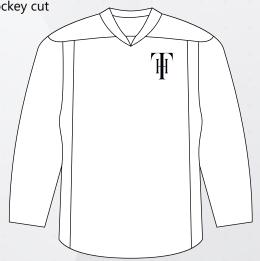

## 3. SELECT A FABRIC

- 100% breathable polyester.
- · Lightweight & durable moisture wicking fabric.





Also available in any color combination of your choice.



















# **RUGBY** UNIFORM



### 1. SELECT A STYLE

- · Standard fit
- · League collar



- Standard fit
- · Premier collar



- · Elastic waistband and drawstring
- Short length



### 2. SELECT A DESIGN

- Mix and match between ready to use short templates on the next page.
- · Have your own design idea? We'll create it for you.

## 3. SELECT A FABRIC

- 100% breathable polyester.
- · Lightweight & durable moisture wicking fabric.





Also available in any color combination of your choice.





















## **ICEHOCKEY UNIFORM**



## 1. SELECT A STYLE

· Contrast shoulder yoke and

· Oversized hockey cut





### 2. SELECT A DESIGN

- Mix and match between ready to use short templates on the next page.
- · Have your own design idea? We'll create it for you.

## 3. SELECT A FABRIC

- 100% breathable polyester.
- · Lightweight & durable moisture wicking fabric.

## 4. SELECT YOUR TEAM COLORS

Color options shown as:



Also available in any color combination of your choice.



















## **CRICKET UNIFORM**



### 1. SELECT A STYLE

- · Standard fit
- · League collar



- Standard fit
- · Premier collar



· Elastic waistband and drawstring



#### 2. SELECT A DESIGN

- Mix and match between ready to use short templates on the next page.
- · Have your own design idea? We'll create it for you.

## 3. SELECT A FABRIC

- 100% breathable polyster.
- · Lightweight & durable moisture wickin