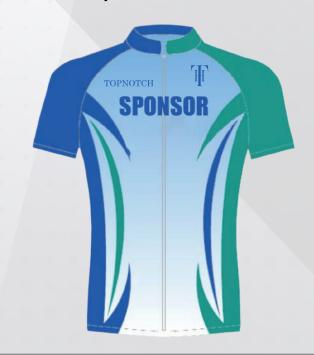

# **CYCLING UNIFORM**

#### 1. SELECT A STYLE

- Full zip
- · Elasticised triple back pocket
- Unisex adults

- · Half invisible zip Elasticated triple back pocket
- Unisex adults