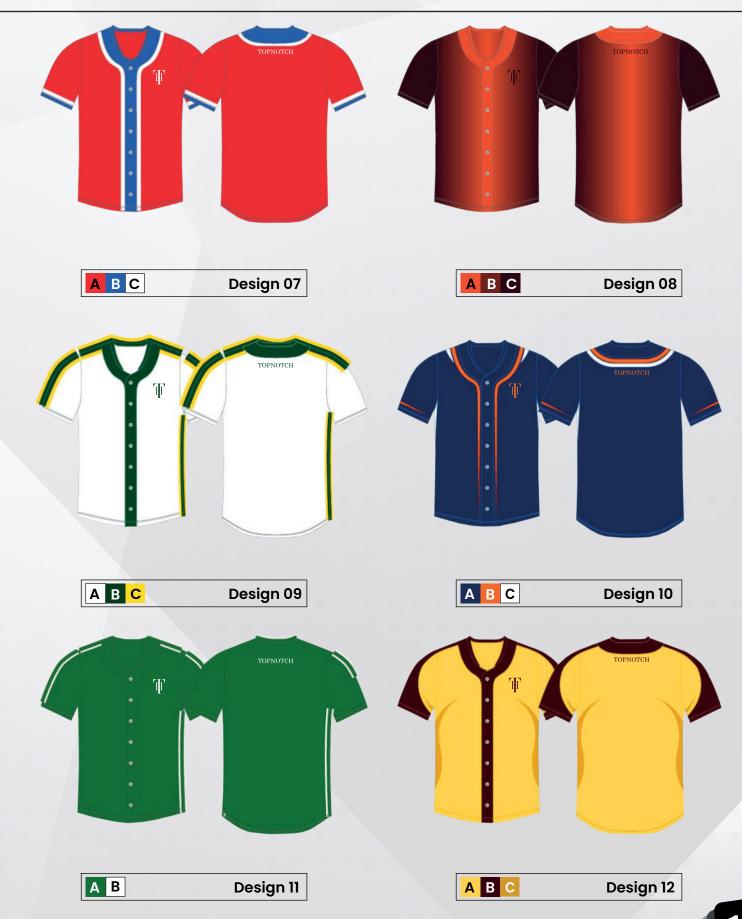

## **BASEBALL UNIFORM**

#### 2. SELECT A DESIGN

- Mix and match between ready to use short templates on the next page.
- · Have your own design idea? We'll create it for you.