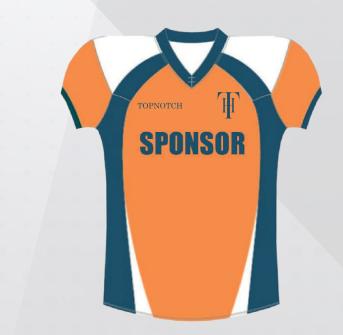

### 2. SELECT A DESIGN

- Mix and match between ready to use short templates on the next page.
- · Have your own design idea? We'll create it for you.

#### 4. SELECT YOUR TEAM COLORS

Color options shown as:

Also available in any color combination of your choice.

06