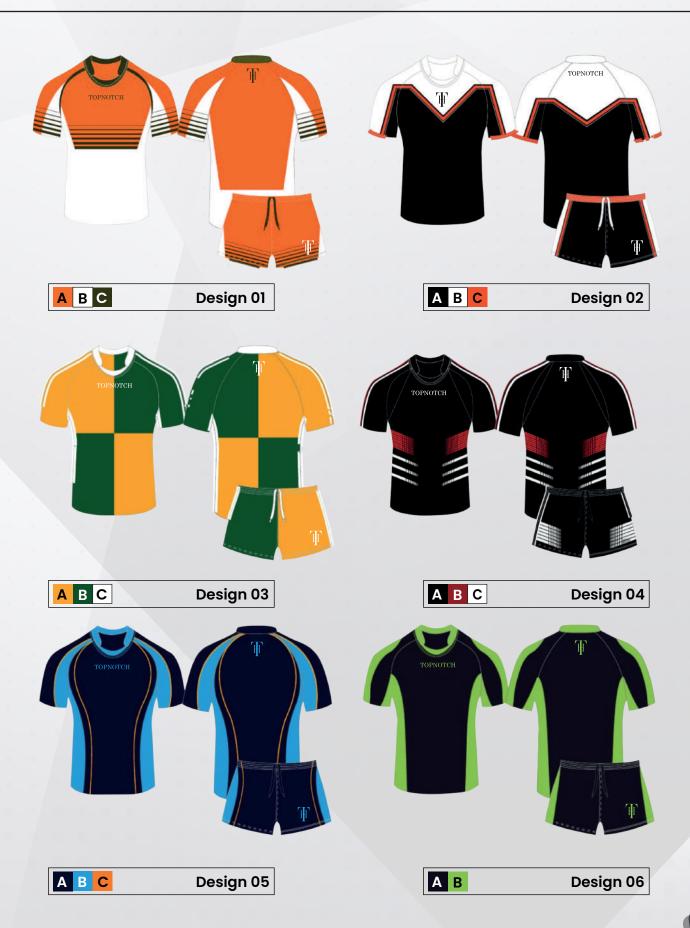

# **RUGBY** UNIFORM

### 2. SELECT A DESIGN

- Mix and match between ready to use short templates on the next page.
- · Have your own design idea? We'll create it for you.