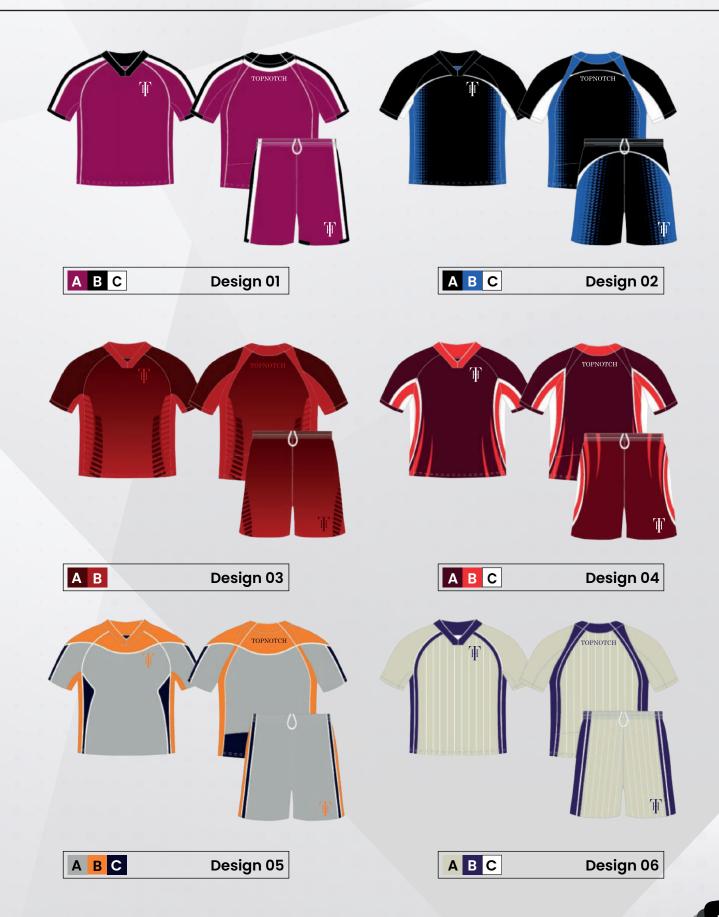

## **LACROSSE UNIFORM**

### 1. SELECT A STYLE

· Elastic waistband and drawstring

#### 2. SELECT A DESIGN

- · Mix and match between ready to use short templates on the next page.
- · Have your own design idea? We'll create it for you.

## 3. SELECT A FABRIC

- 100% breathable polyester.
- Lightweight & durable moisture wicking fabric.

#### 4. SELECT YOUR TEAM COLORS

Color options shown as:

Also available in any color combination of your choice.