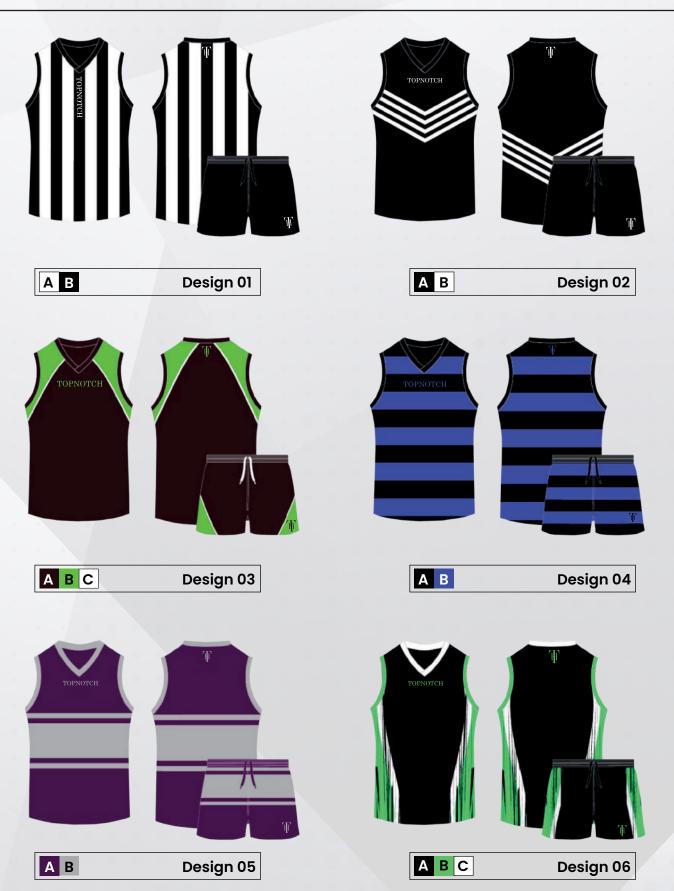

#### 1. SELECT A STYLE

- Peak v-neck collar
- Sleeveless guernsey
- Modern fit

- · Elastic waistband and drawstring
- Short length

#### 2. SELECT A DESIGN

- · Mix and match between ready to use short templates on the next page.
- · Have your own design idea? We'll create it for you.

#### 3. SELECT A FABRIC

- 100% breathable polyester.
- Lightweight & durable moisture wicking fabric.

Also available in any color combination of your choice.

4. SELECT YOUR TEAM COLORS