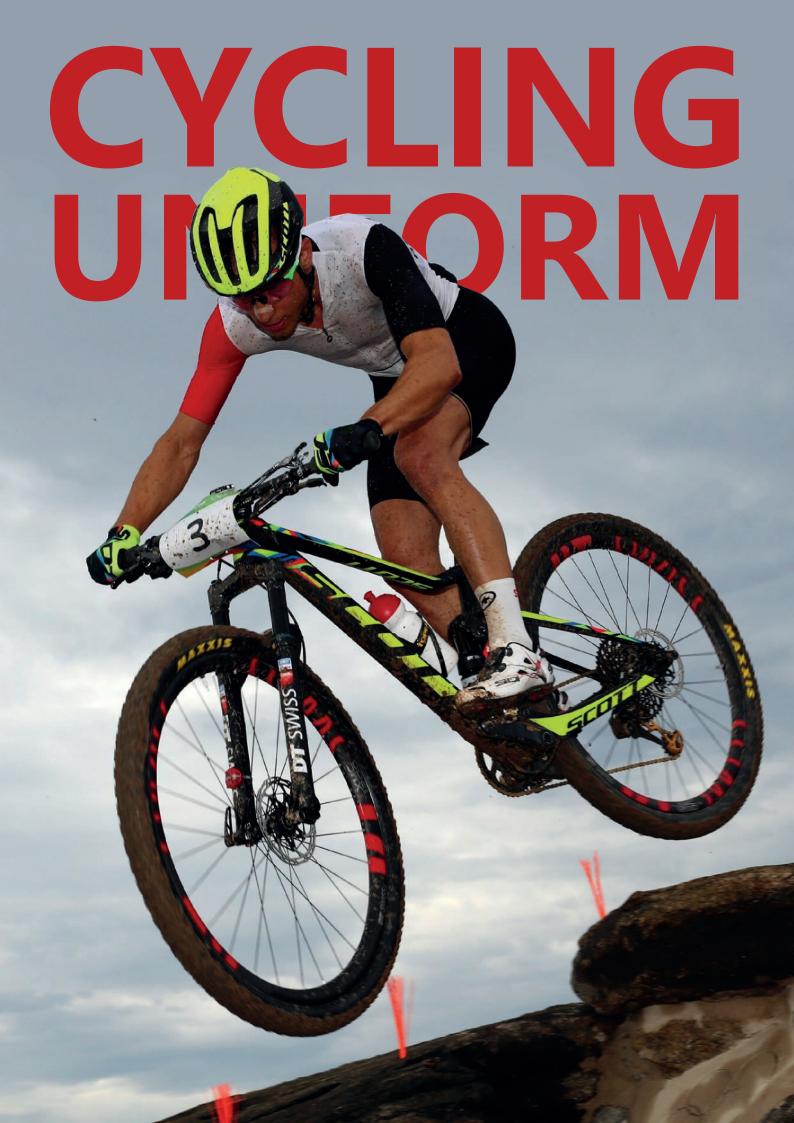

athable polyester.
- Lightweight & durable moisture wicking fabric.

#### 4. SELECT YOUR TEAM COLORS

Color options shown as:



Also available in any color combination of your choice.

#### 5. ADD NAMES, NUMBERS & GRAPHICS



























#### 1. SELECT A STYLE

- Peak v-neck collar
- Sleeveless guernsey
- Modern fit





- · Elastic waistband and drawstring
- Short length



#### 2. SELECT A DESIGN

- · Mix and match between ready to use short templates on the next page.
- · Have your own design idea? We'll create it for you.

#### 3. SELECT A FABRIC

- 100% breathable polyester.
- Lightweight & durable moisture wicking fabric.







Also available in any color combination of your choice.

4. SELECT YOUR TEAM COLORS

#### 5. ADD NAMES, NUMBERS & GRAPHICS























# **CYCLING UNIFORM**



#### 1. SELECT A STYLE

- Full zip
- · Elasticised triple back pocket
- Unisex adults



- · Half invisible zip Elasticated triple back pocket
- Unisex adults



#### 2. SELECT A DESIGN

- Mix and match between ready to use short templates on the next page.
- · Have your own design idea? We'll create it for you.

#### 3. SELECT A FABRIC

- 100% breathable polyester.
- · Lightweight & durable moisture wicking fabric.

#### 4. SELECT YOUR TEAM COLORS Color options shown as:





Also available in any color combination of your choice.

#### 5. ADD NAMES, NUMBERS & GRAPHICS



















### **BASIC SUBLIMATION COLOR PALETTE**

Sublimation can provide a limitless selection of colors to choose from but to make the process simpler, here's some of our tried and tru