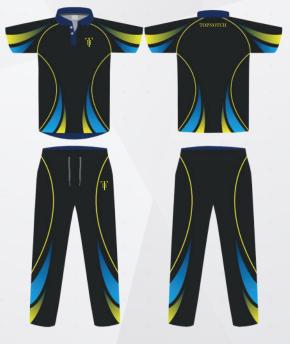

## **CRICKET UNIFORM**

### 1. SELECT A STYLE

- · Standard fit
- · League collar

- Standard fit
- · Premier collar

· Elastic waistband and drawstring

#### 2. SELECT A DESIGN

- Mix and match between ready to use short templates on the next page.
- · Have your own design idea? We'll create it for you.

## 3. SELECT A FABRIC

- 100% breathable polyster.
- · Lightweight & durable moisture wicking fabric.

## 4. SELECT YOUR TEAM COLORS

Color options shown as:

Also available in any color combination of your choice.