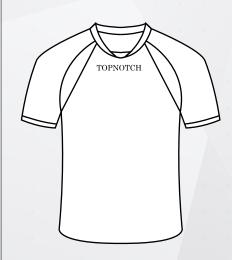

# **RUGBY** UNIFORM

### 1. SELECT A STYLE

- · Standard fit
- · League collar

- Standard fit
- · Premier collar

- · Elastic waistband and drawstring
- Short length