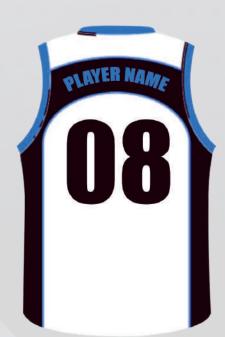

idea? We'll create it for you.

## 3. SELECT A FABRIC

- 100% breathable polyester.
- · Lightweight & durable moisture wicking fabric.

#### 4. SELECT YOUR TEAM COLORS

Color options shown as:



Also available in any color combination of your choice.









06















## **BASKETBALL UNIFORM**



### 1. SELECT A STYLE

- · Long cut
- Baseline v-neck collar



- · Long cut
- Defender v-neck collar



· Elastic waistband and drawstring



## 2. SELECT A DESIGN

- · Mix and match between ready to use short templates on the next page.
- · Have your own design idea? We'll create it for you.

## 3. SELECT A FABRIC

- 100% breathable polyester.
- · Lightweight & durable moisture wicking fabric.





4. SELECT YOUR TEAM COLORS

Also available in any color combination of your choice.





## **BASKETBALL UNIFORM**





## **BASKETBALL UNIFORM**























# BASEBALL UNITED BASEBALL UNITED BASEBALL



## **BASEBALL UNIFORM**



## 1. SELECT A STYLE

· Unisex adults





#### 2. SELECT A DESIGN

- Mix and match between ready to use short templates on the next page.
- · Have your own design idea? We'll create it for you.

## 3. SELECT A FABRIC

- 100% breathable polyester.
- · Lightweight & durable moisture wicking fabric.

### 4. SELECT YOUR TEAM COLORS

Color options shown as:







Also available in any color combination of your choice.

## 5. ADD NAMES, NUMBERS & GRAPHICS

•









## **BASEBALL UNIFORM**





## **BASEBALL UNIFORM**







# **SOCCER** UNIFORM



## 1. SELECT A STYLE

- · Impact collar
- · Raglan or Set-in sleeve
- Unisex adults



- Elit