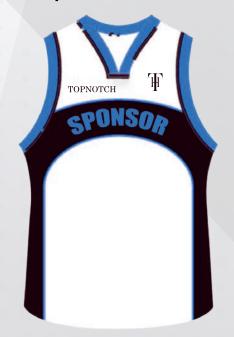

#### 1. SELECT A STYLE

- Peak v-neck collar
- Sleeveless guernsey
- Modern fit

- · Elastic waistband and drawstring
- Short length

#### 2. SELECT A DESIGN

- · Mix and match between ready to use short templates on the next page.
- · Have your own design idea? We'll create it for you.

#### 3. SELECT A FABRIC

- 100% breathable polyester.
- Lightweight & durable moisture wicking fabric.

Also available in any color combination of your choice.

4. SELECT YOUR TEAM COLORS