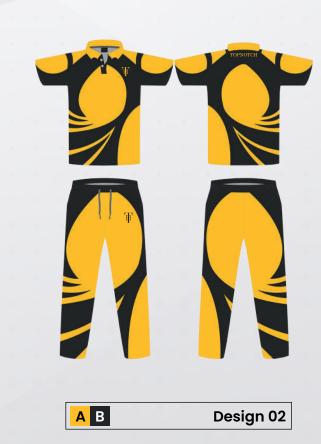

## **CRICKET UNIFORM**

### 1. SELECT A STYLE

- · Standard fit
- · League collar

- Standard fit
- · Premier collar

· Elastic waistband and drawstring

#### 2. SELECT A DESIGN

- Mix and match between ready to use short templates on the next page.
- · Have your own design idea? We'll create it for you.

## 3. SELECT A FABRIC

- 100% breathable polyster.
- · Lightweight & durable moisture wicking fabric.

## 4. SELECT YOUR TEAM COLORS

Color options shown as:

Also available in any color combination of your choice.