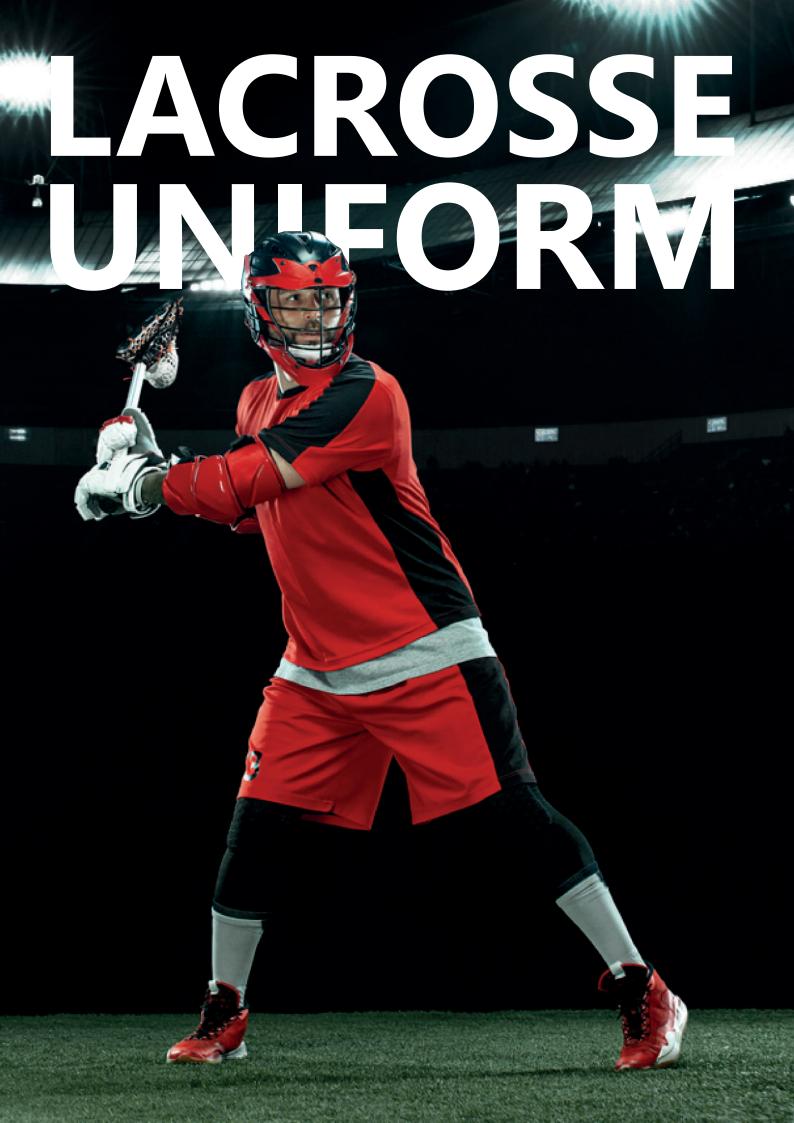

## **LACROSSE UNIFORM**

### 1. SELECT A STYLE

· Elastic waistband and drawstring

#### 2. SELECT A DESIGN

- · Mix and match between ready to use short templates on the next page.
- · Have your own design idea? We'll create it for you.

## 3. SELECT A FABRIC

- 100% breathable polyester.
- Lightweight & durable moisture wicking fabric.

#### 4. SELECT YOUR TEAM COLORS

Color options shown as:

Also available in any color combination of your choice.