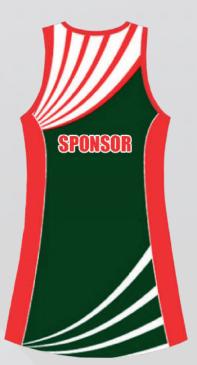

3. SELECT A FABRIC

- 100% breathable polyester.
- Lightweight & durable moisture wicking fabric.

#### 4. SELECT YOUR TEAM COLORS

Color options shown as:



Also available in any color combination of your choice.



















## **NETBALL UNIFORM**



#### 1. SELECT A STYLE

- Round neck
- Shaped style
- Sleeveless
- Front and back velcro tabs
- Matching bibs includes



#### 2. SELECT A DESIGN

- · Mix and match between ready to use short templates on the next page.
- · Have your own design idea? We'll create it for you.

#### 3. SELECT A FABRIC

- 100% breathable polyester.
- Lightweight & durable moisture wicking fabric.

#### 4. SELECT YOUR TEAM COLORS

Color options shown as:



Also available in any color combination of your choice.

#### 5. ADD NAMES, NUMBERS & GRAPHICS



























#### 1. SELECT A STYLE

- Peak v-neck collar
- Sleeveless guernsey
- Modern fit





- · Elastic waistband and drawstring
- Short length



#### 2. SELECT A DESIGN

- · Mix and match between ready to use short templates on the next page.
- · Have your own design idea? We'll create it for you.

#### 3. SELECT A FABRIC

- 100% breathable polyester.
- Lightweight & durable moisture wicking fabric.







Also available in any color combination of your choice.

4. SELECT YOUR TEAM COLORS

#### 5. ADD NAMES, NUMBERS & GRAPHICS























# **CYCLING UNIFORM**



#### 1. SELECT A STYLE

- Full zip
- · Elasticised triple back pocket
- Unisex adults



- · Half invisible zip Elasticated triple back pocket
- Unisex adults



#### 2. SELECT A DESIGN

- Mix and mat