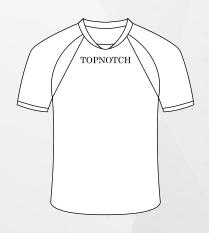

### 1. SELECT A STYLE

- Designed for use with shoulder pads
- Full length game jersey

- Durable mesh knee and thigh pad pockets
- · Elastic waistband

### 2. SELECT A DESIGN

- Mix and match between ready to use short templates on the next page.
- · Have your own design idea? We'll create it for you.

## 3. SELECT A FABRIC

- 100% breathable polyester.
- · Lightweight & durable moisture wicking fabric.

#### 4. SELECT YOUR TEAM COLORS

Color options shown as:

Also available in any color combination of your choice.

06