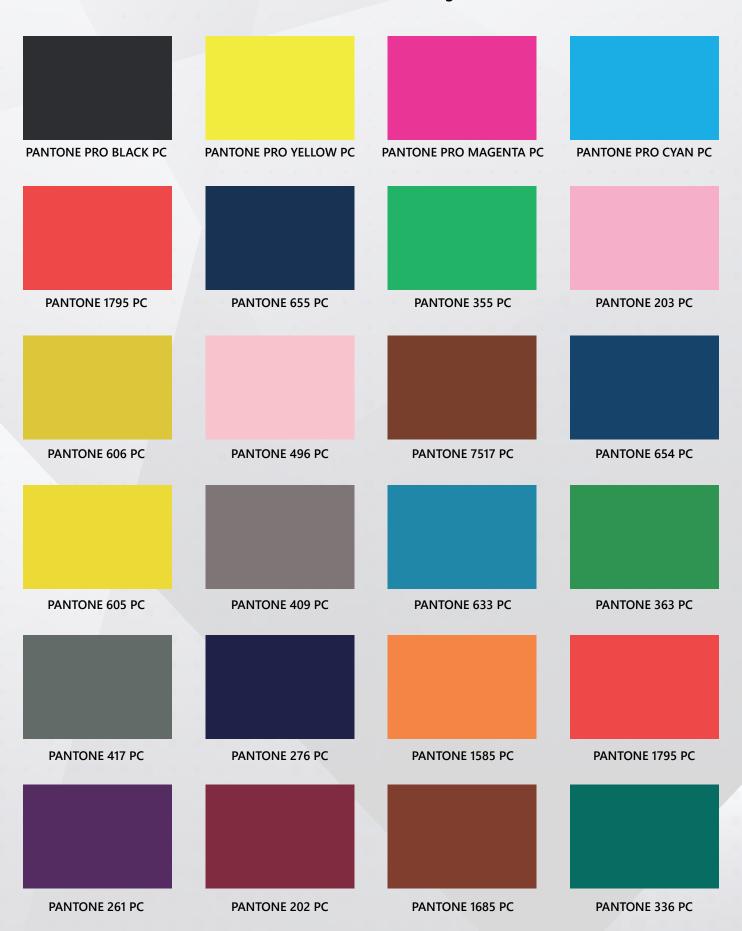

### **BASIC SUBLIMATION COLOR PALETTE**

Sublimation can provide a limitless selection of colors to choose from but to make the process simpler, here's some of our tried and true color selection. We can also match to Pantone Color Standards and blend colors in gradients.