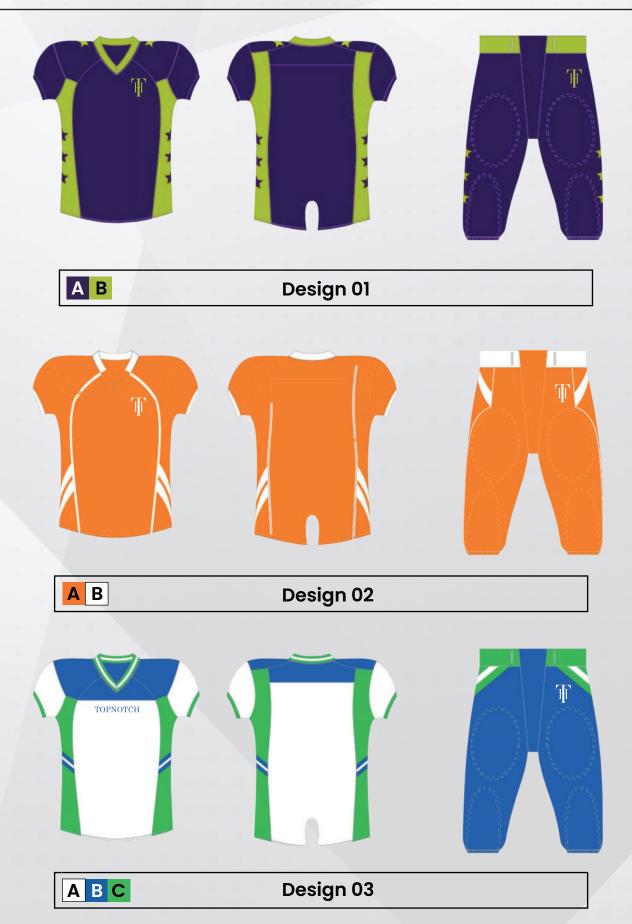

### 2. SELECT A DESIGN

- Mix and match between ready to use short templates on the next page.
- · Have your own design idea? We'll create it for you.

#### 4. SELECT YOUR TEAM COLORS

Color options shown as:

Also available in any color combination of your choice.

06