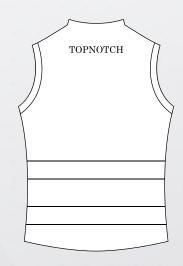

#### 1. SELECT A STYLE

- Peak v-neck collar
- Sleeveless guernsey
- Modern fit

- · Elastic waistband and drawstring
- Short length

#### 2. SELECT A DESIGN

- · Mix and match between ready to use short templates on the next page.
- · Have your own design idea? We'll create it for you.

#### 3. SELECT A FABRIC

- 100% breathable polyester.
- Lightweight & durable moisture wicking fabric.

Also available in any color combination of your choice.

4. SELECT YOUR TEAM COLORS