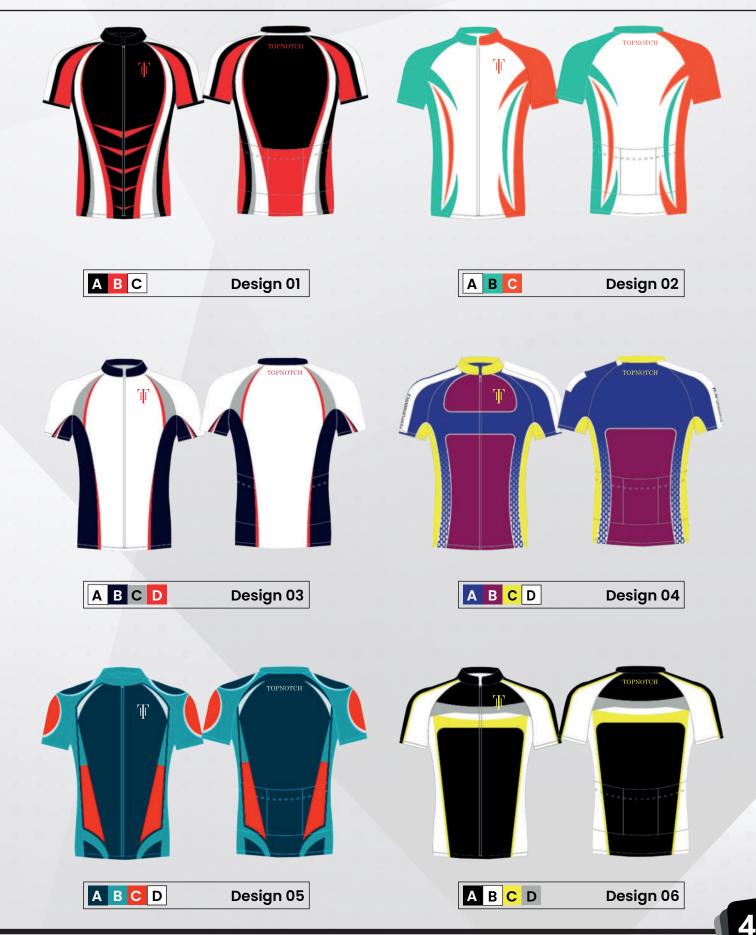

# **CYCLING UNIFORM**

#### 2. SELECT A DESIGN

- Mix and match between ready to use short templates on the next page.
- · Have your own design idea? We'll create it for you.