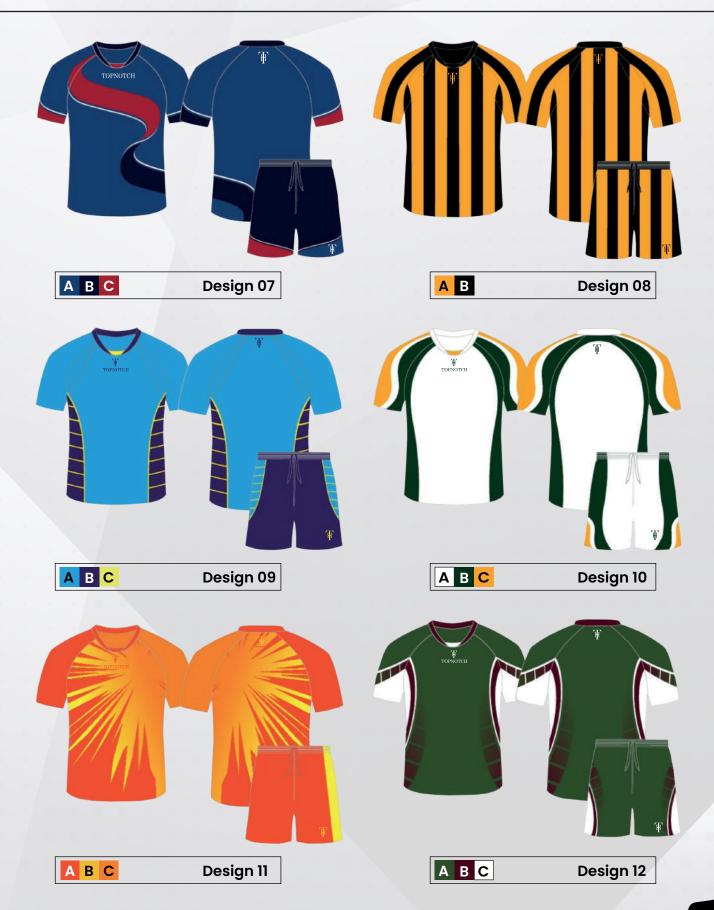

### 2. SELECT A DESIGN

- · Mix and match between ready to use short templates on the next page.
- · Have your own design idea? We'll create it for you.

### 2. SELECT A DESIGN

- Mix and match between ready to use short templates on the next page.
- · Have your own design idea? We'll create it for you.