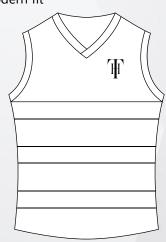

#### 1. SELECT A STYLE

- Peak v-neck collar
- Sleeveless guernsey
- Modern fit

- · Elastic waistband and drawstring
- Short length

#### 2. SELECT A DESIGN

- · Mix and match between ready to use short templates on the next page.
- · Have your own design idea? We'll create it for you.

#### 3. SELECT A FABRIC

- 100% breathable polyester.
- Lightweight & durable moisture wicking fabric.

Also available in any color combination of your choice.

4. SELECT YOUR TEAM COLORS