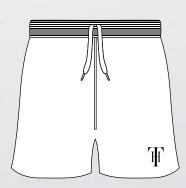

#### 1. SELECT A STYLE

- Peak v-neck collar
- Sleeveless guernsey
- Modern fit

- · Elastic waistband and drawstring
- Short length

#### 2. SELECT A DESIGN

- · Mix and match between ready to use short templates on the next page.
- · Have your own design idea? We'll create it for you.

#### 3. SELECT A FABRIC

- 100% breathable polyester.
- Lightweight & durable moisture wicking fabric.

Also available in any color combination of your choice.

4. SELECT YOUR TEAM COLORS