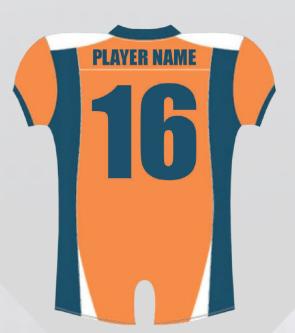

From jerseys to shorts, our sports uniforms are crafted with durability and performance in mind, utilizing the latest advancements in fabric technology to keep athletes comfortable and focused on the game. Plus, with the option to add individual player names and numbers at no extra cost, your team will stand out on the field like never before.

## **Customize Your Sportswear**

Elevate Your Game with our Customized Sublimated Sportswear which are now Available with Individual Player Names and Numbers at no Additional Cost. Whether it's Jerseys, Shorts, or Jackets, Our Personalized Touches Ensure Your Team Stands Out with Confidence and Cohesion, Every Match, Every Time.