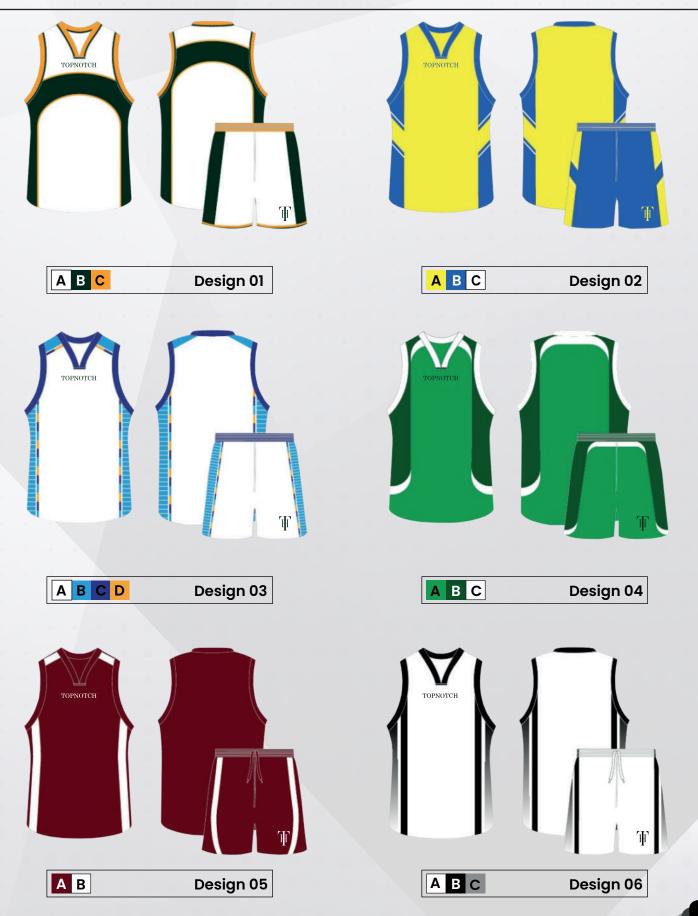

## **BASKETBALL UNIFORM**

### 1. SELECT A STYLE

- · Long cut
- Baseline v-neck collar

- · Long cut
- Defender v-neck collar

· Elastic waistband and drawstring

## 2. SELECT A DESIGN

- · Mix and match between ready to use short templates on the next page.
- · Have your own design idea? We'll create it for you.

## 3. SELECT A FABRIC

- 100% breathable polyester.
- · Lightweight & durable moisture wicking fabric.

4. SELECT YOUR TEAM COLORS

Also available in any color combination of your choice.