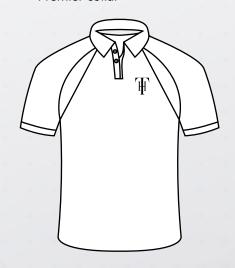

. SELECT A FABRIC

- 100% breathable polyester.
- · Lightweight & durable moisture wicking fabric.





Also available in any color combination of your choice.





















## **ICEHOCKEY UNIFORM**



## 1. SELECT A STYLE

· Contrast shoulder yoke and

· Oversized hockey cut





### 2. SELECT A DESIGN

- Mix and match between ready to use short templates on the next page.
- · Have your own design idea? We'll create it for you.

## 3. SELECT A FABRIC

- 100% breathable polyester.
- · Lightweight & durable moisture wicking fabric.

## 4. SELECT YOUR TEAM COLORS

Color options shown as:



Also available in any color combination of your choice.



















## **CRICKET UNIFORM**



### 1. SELECT A STYLE

- · Standard fit
- · League collar



- Standard fit
- · Premier collar



· Elastic waistband and drawstring



#### 2. SELECT A DESIGN

- Mix and match between ready to use short templates on the next page.
- · Have your own design idea? We'll create it for you.

## 3. SELECT A FABRIC

- 100% breathable polyster.
- · Lightweight & durable moisture wicking fabric.



## 4. SELECT YOUR TEAM COLORS

Color options shown as:



Also available in any color combination of your choice.































## **LACROSSE UNIFORM**



### 1. SELECT A STYLE



· Elastic waistband and drawstring



#### 2. SELECT A DESIGN

- · Mix and match between ready to use short templates on the next page.
- · Have your own design idea? We'll create it for you.

## 3. SELECT A FABRIC

- 100% breathable polyester.
- Lightweight & durable moisture wicking fabric.

#### 4. SE