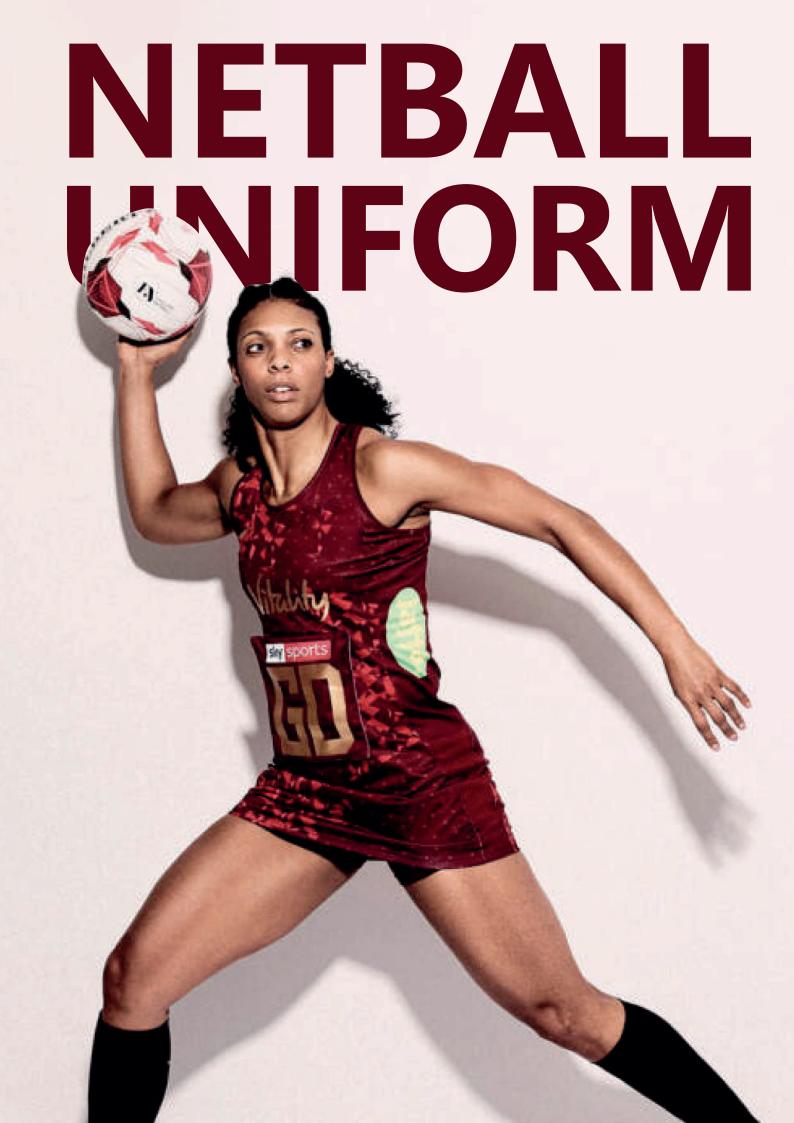

## **NETBALL UNIFORM**

#### 1. SELECT A STYLE

- Round neck
- Shaped style
- Sleeveless
- Front and back velcro tabs
- Matching bibs includes