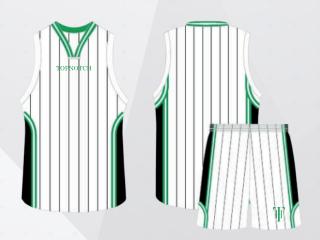

## 2. SELECT A DESIGN

- · Mix and match between ready to use short templates on the next page.
- · Have your own design idea? We'll create it for you.

## 3. SELECT A FABRIC

- 100% breathable polyester.
- · Lightweight & durable moisture wicking fabric.

4. SELECT YOUR TEAM COLORS

Also available in any color combination of your choice.