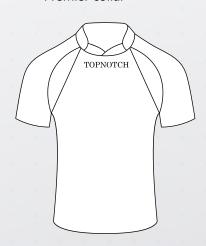

### 1. SELECT A STYLE

- · Standard fit
- · League collar

- Standard fit
- · Premier collar

- · Elastic waistband and drawstring
- Short length