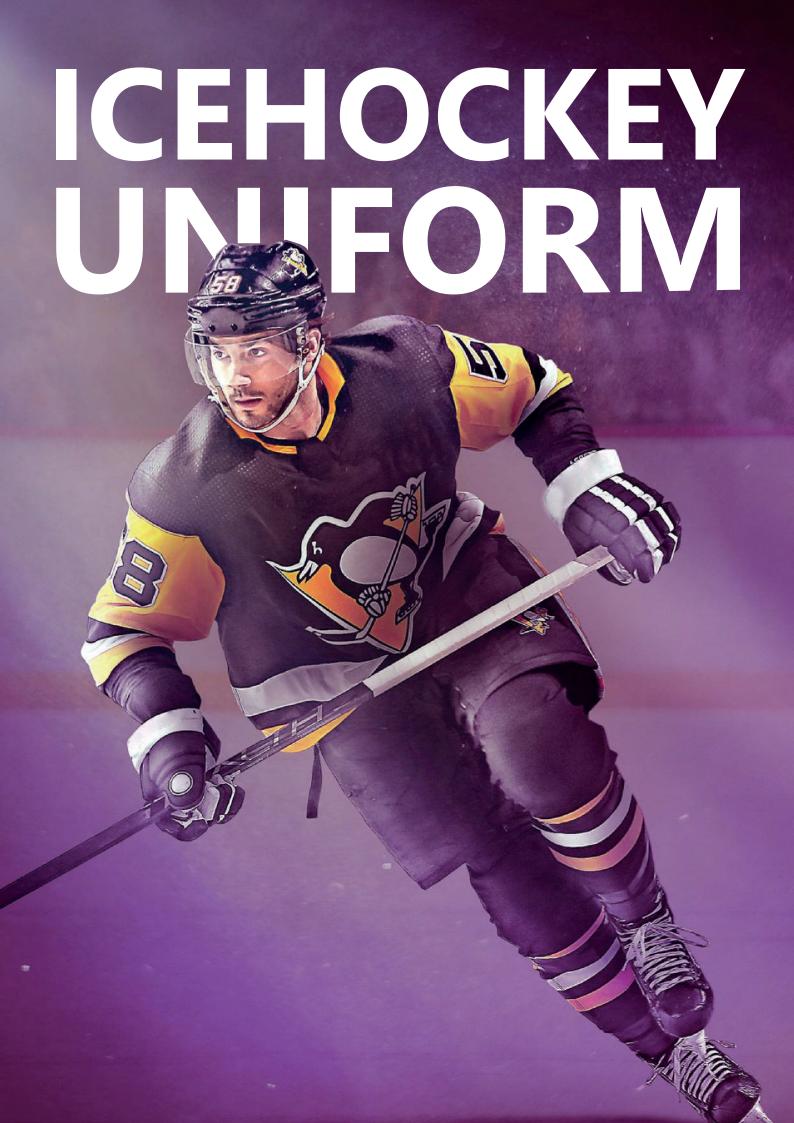

## **ICEHOCKEY UNIFORM**

## 1. SELECT A STYLE

· Contrast shoulder yoke and

· Oversized hockey cut