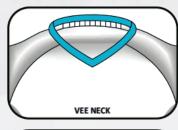

# **COLLAR OPTIONS**

### 1. SELECT A STYLE

- · Long cut
- Baseline v-neck collar

- · Long cut
- Defender v-neck collar

· Elastic waistband and drawstring

#### 1. SELECT A STYLE

- Peak v-neck collar
- Sleeveless guernsey
- Modern fit

- · Elastic waistband and drawstring
- Short length